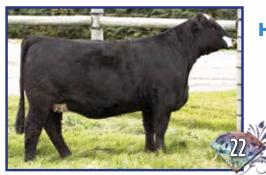

#### **HILB Eleanor E905**

HILB Oracle CO33R x AJE Gabby R7 Bred to W/C Executive Order 8543B Breeder: Hilbrands Cattle Company Buyer: James Russell, West Salem, IL

\$9,000