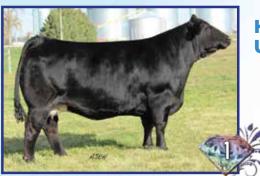

#### **HILB Eleanor E905**

HILB Oracle CO33R x AJE Gabby R7 Bred to W/C Executive Order 8543B Breeder: Hilbrands Cattle Company Buyer: James Russell, West Salem, IL

\$9,000