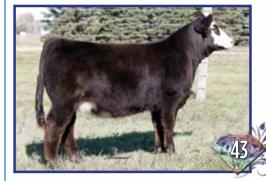

## HILB/JRA Turn It Up 824F

W/C Loaded Up 1119Y x Hook's Bella B72 - Open

Breeder: Hilbrands Cattle Company & Anderson Cattle Company Buyer: White Wing Simmentals, Huntington, AR

\$6,250