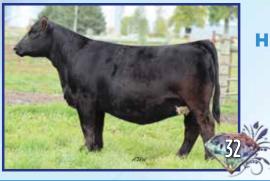

#### **HILB Eleanor E905**

HILB Oracle CO33R x AJE Gabby R7 Bred to W/C Executive Order 8543B Breeder: Hilbrands Cattle Company Buyer: James Russell, West Salem, IL

\$9,000