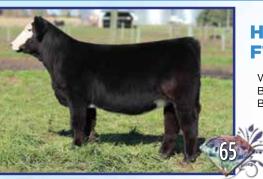

# **HS Finders Keepers** F95W

Mr. CCF 20-20 x TNGL A Gemstone A527 Open

Breeder: Hilbrands Simmental Buyer: J&G Farms, Clara City, MN

\$18,000